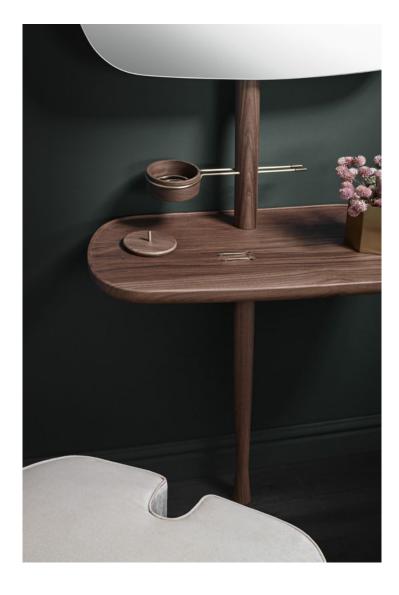

# **TOCADOR**

Sophisticated vanity table inspired in a sensible woman. Its jewelry box and softness shapes allure feminity to the design. Accompanied by a pouf upholstered in velvet and silk trimming.