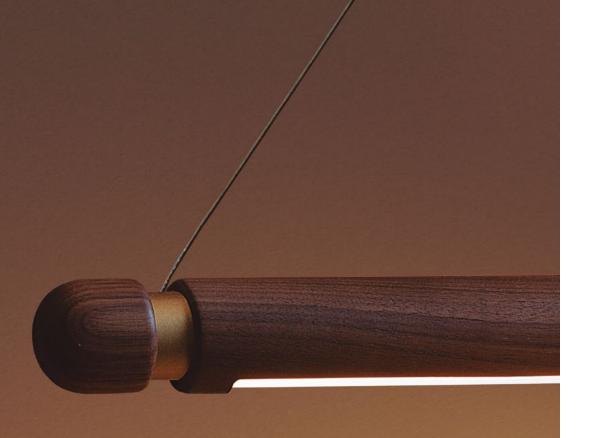

## LÍNEA COLLECTION

Designed by Andrés Martínez

Nomon introduces a delicate lighting collection, where simplicity is the essence of its appeal. It stands out for the combination of metalic details with natural hand worked walnut.