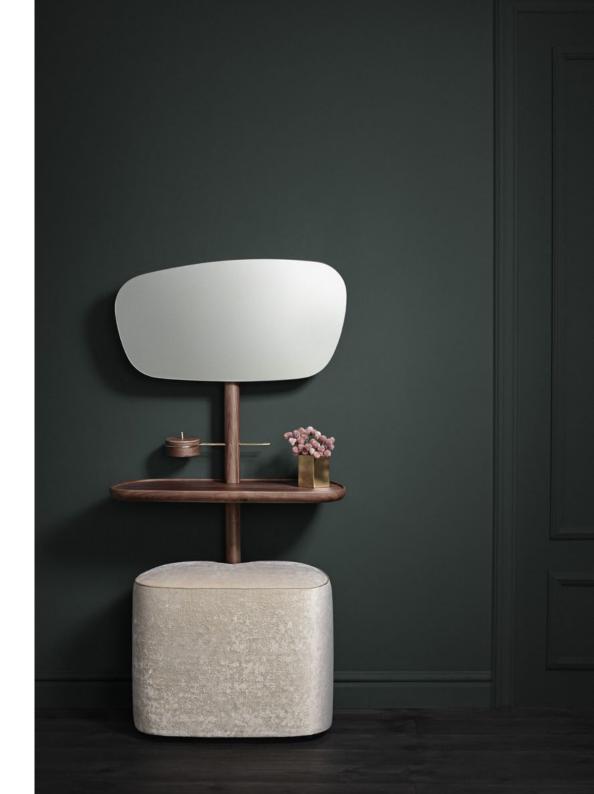

# **TOCADOR**

Sophisticated vanity table inspired in a sensible woman. Its jewelry box and softness shapes allure feminity to the design. Accompanied by a pouf upholstered in velvet and silk trimming.