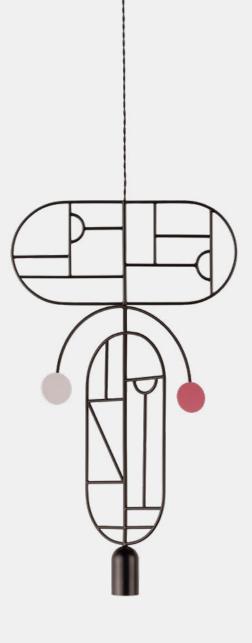

## WOODEN DOTS COLLECTION

Designed by Goula/Figuera

A lamp collection full of personality. Composed of a set of bodies with unique shapes that have their own graphic language and character, individually, or combined with each other.

Models available in brass or graphite finished metal with circular details in walnut or color.

Modelos disponibles en metal acabado dorado o grafito y detalles circulares en nogal o color.

+34 933 186 585 · export@nomon.es · www.nomonhome.com HEADQUARTERS C/Tucumán 6, 2nd floor, 08030 Barcelona SHOWROOM Passatge Maiol 4, 08013 Barcelona