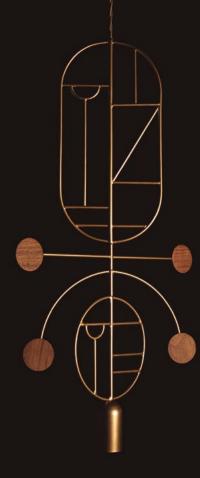

## WOODEN DOTS COLLECTION

Designed by Goula/Figuera

A lamp collection full of personality. Composed of a set of bodies with unique shapes that have their own graphic language and character, individually, or combined with each other.

Models available in brass or graphite finished metal with circular details in walnut or color.

Modelos disponibles en metal acabado dorado o grafito y detalles circulares en nogal o color.

+34 933 186 585 · export@nomon.es · www.nomonhome.com HEADQUARTERS C/Tucumán 6, 2nd floor, 08030 Barcelona SHOWROOM Passatge Maiol 4, 08013 Barcelona