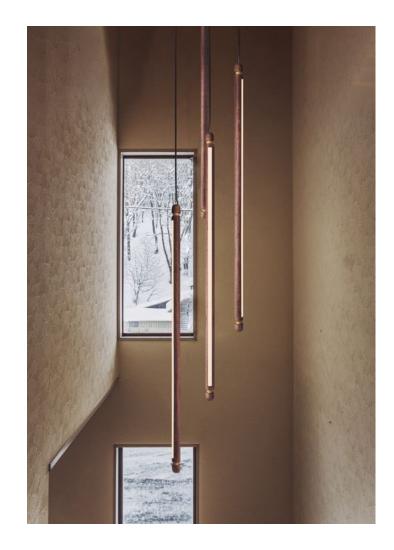

## LÍNEA COLLECTION

Designed by Andrés Martínez

Nomon introduces a delicate lighting collection, where simplicity is the essence of its appeal. It stands out for the combination of metalic details with natural hand worked walnut.