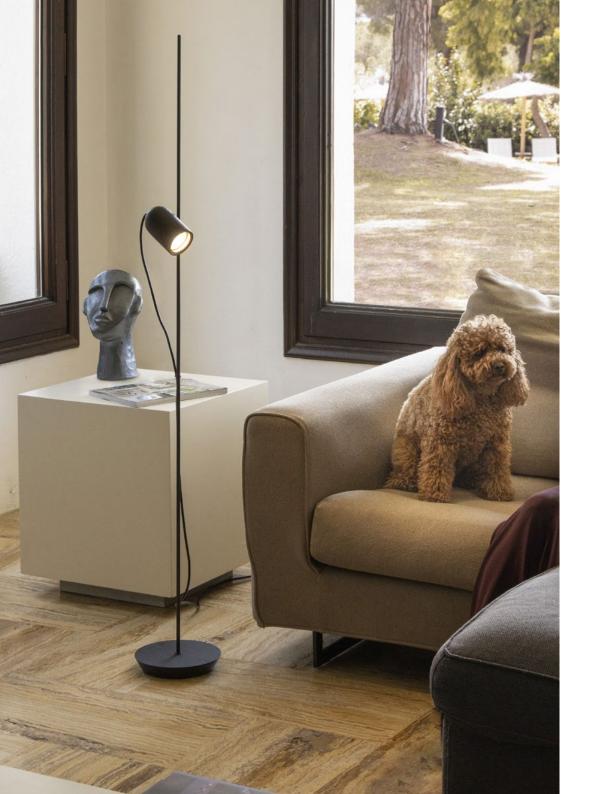

## LÍNEA COLLECTION

Designed by Andrés Martínez

Nomon introduces a delicate lighting collection, where simplicity is the essence of its appeal. It stands out for the combination of metalic details with natural hand worked walnut.

## WOODEN DOTS COLLECTION

Designed by Goula/Figuera

A lamp collection full of personality. Composed of a set of bodies with unique shapes that have their own graphic language and character, individually, or combined with each other.