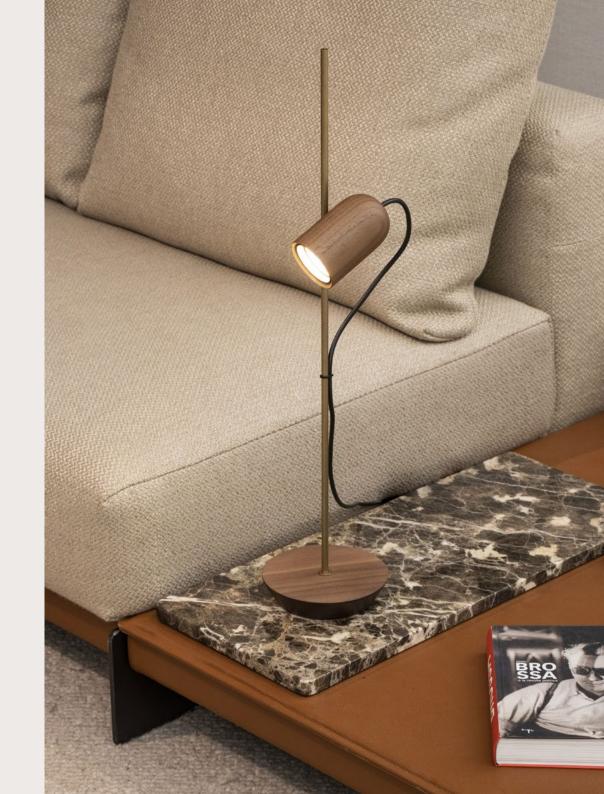

## LÍNEA COLLECTION

Designed by Andrés Martínez

Nomon introduces a delicate lighting collection, where simplicity is the essence of its appeal. It stands out for the combination of metalic details with natural hand worked walnut.

## WOODEN DOTS COLLECTION

Designed by Goula/Figuera

A lamp collection full of personality. Composed of a set of bodies with unique shapes that have their own graphic language and character, individually, or combined with each other.