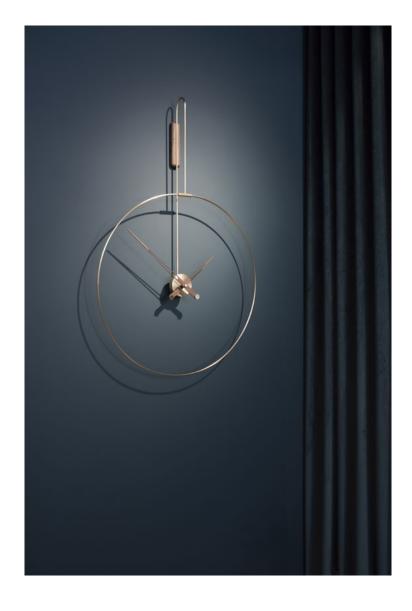

## **DARO**

Inspired by jewelry and characterized by its curved, polished brass elements, its design represents a suspended hoop earring.