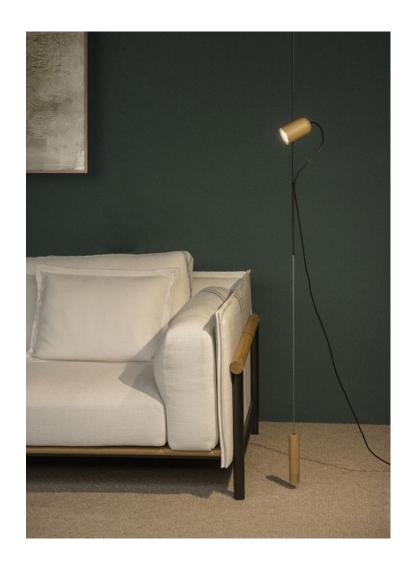

## LÍNEA COLLECTION

Designed by Andrés Martínez

Nomon introduces a delicate lighting collection, where simplicity is the essence of its appeal. It stands out for the combination of metalic details with natural hand worked walnut.