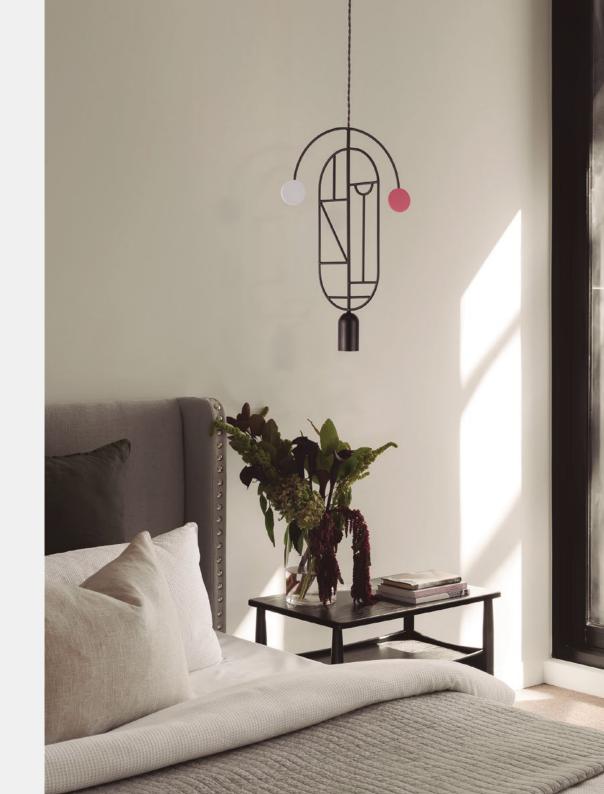

## WOODEN DOTS COLLECTION

Designed by Goula/Figuera

A lamp collection full of personality. Composed of a set of bodies with unique shapes that have their own graphic language and character, individually, or combined with each other.

Models available in brass or graphite finished metal with circular details in walnut or color.

Modelos disponibles en metal acabado dorado o grafito y detalles circulares en nogal o color.

+34 933 186 585 · export@nomon.es · www.nomonhome.com HEADQUARTERS C/Tucumán 6, 2nd floor, 08030 Barcelona SHOWROOM Passatge Maiol 4, 08013 Barcelona