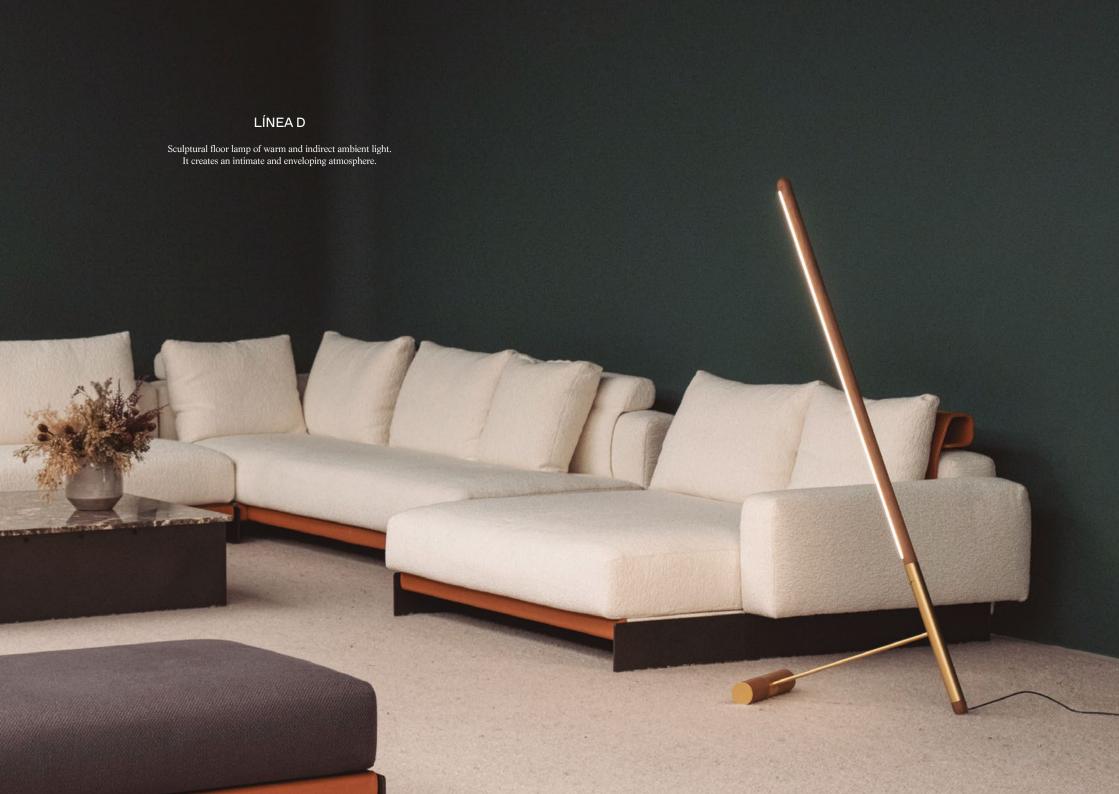

## LÍNEA COLLECTION

Designed by Andrés Martínez

Nomon introduces a delicate lighting collection, where simplicity is the essence of its appeal. It stands out for the combination of metalic details with natural hand worked walnut.