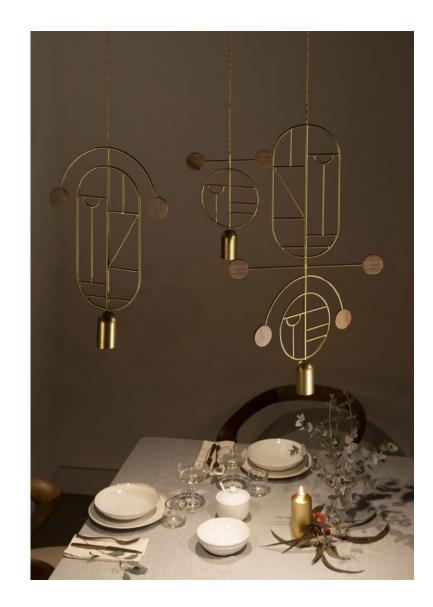

## WOODEN DOTS COLLECTION

Designed by Goula/Figuera

A lamp collection full of personality. Composed of a set of bodies with unique shapes that have their own graphic language and character, individually, or combined with each other.

Models available in brass or graphite finished metal with circular details in walnut or color.

Modelos disponibles en metal acabado dorado o grafito y detalles circulares en nogal o color.

+34 933 186 585 · export@nomon.es · www.nomonhome.com HEADQUARTERS C/Tucumán 6, 2nd floor, 08030 Barcelona SHOWROOM Passatge Maiol 4, 08013 Barcelona